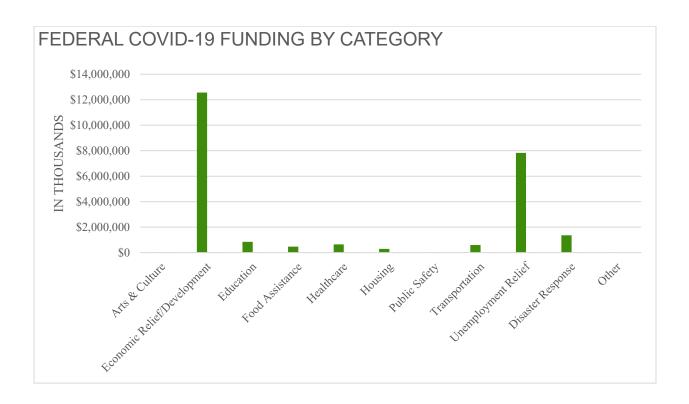

# FEDERAL COVID-19 FUNDING BY CATEGORY

|                             | FUNDING<br>(THOUSANDS) | NUMBER OF<br>AWARDS |
|-----------------------------|------------------------|---------------------|
| Arts & Culture              | \$2,028                | 5                   |
| Economic Relief/Development | \$12,560,366           | 22                  |
| Education                   | \$851,679              | 11                  |
| Food Assistance             | \$470,132              | 7                   |
| Healthcare                  | \$638,975              | 61                  |
| Housing                     | \$297,072              | 10                  |
| Public Safety               | \$12,556               | 3                   |
| Transportation              | \$598,321              | 8                   |
| Unemployment Relief         | \$7,826,121            | 14                  |
| Disaster Response           | \$1,358,654            | 9                   |
| Other                       | \$4,497                | 1                   |
| Grand Total (in thousands)  | \$24,620,401           | 151                 |