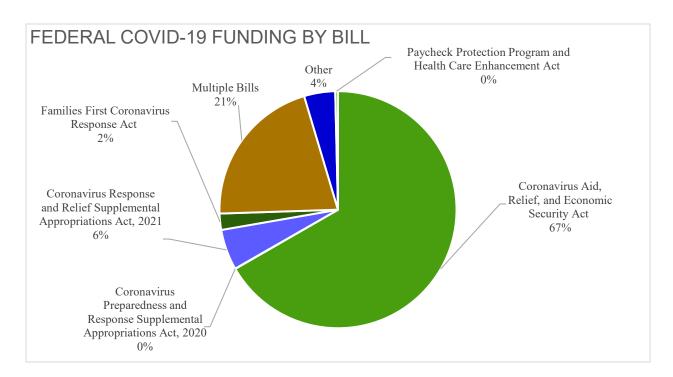

#### FEDERAL COVID-19 FUNDING BY BILL

|                                                                             | FUNDING<br>(THOUSANDS) | %      |
|-----------------------------------------------------------------------------|------------------------|--------|
| Coronavirus Aid, Relief, and Economic Security Act (CARES Act)              | \$16,416,964           | 66.7%  |
| Coronavirus Preparedness and Response Supplemental Appropriations Act, 2020 | \$10,121               | 0.0%   |
| Coronavirus Response and Relief Supplemental Appropriations Act, 2021       | \$1,363,606            | 5.5%   |
| Families First Coronavirus Response Act                                     | \$546,383              | 2.2%   |
| Multiple Bills <sup>4</sup>                                                 | \$5,148,156            | 20.9%  |
| Other                                                                       | \$1,042,989            | 4.2%   |
| Paycheck Protection Program and Health Care Enhancement Act                 | \$92,182               | 0.4%   |
| Grand Total (in thousands)                                                  | \$24,620,401           | 100.0% |