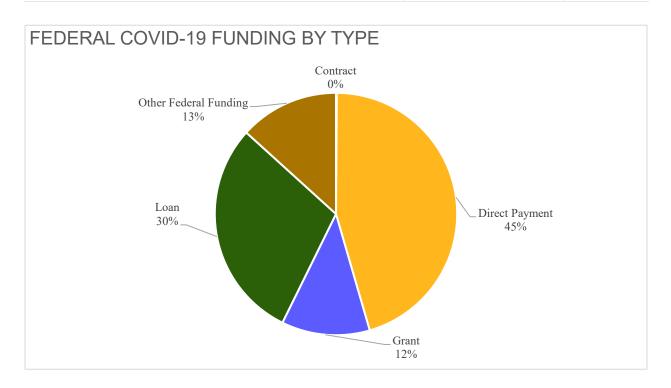

## FEDERAL COVID-19 FUNDING BY TYPE

| FUNDING (THOUSANDS)                     | NUMBER<br>OF<br>AWARDS |
|-----------------------------------------|------------------------|
| Contract <sup>3</sup> \$26,403          | 1                      |
| Direct Payment \$11,177,770             | 23                     |
| Grant \$2,900,478                       | 121                    |
| Loan \$7,248,950                        | 4                      |
| Other Federal Funding \$3,266,800       | 2                      |
| Grand Total (in thousands) \$24,620,401 | 151                    |