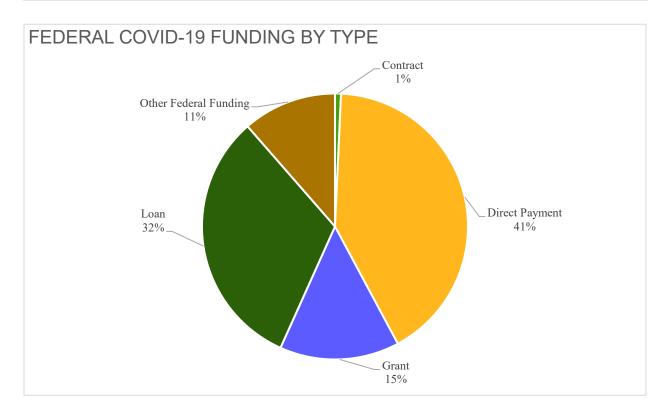

### FEDERAL COVID-19 FUNDING BY TYPE

| FUNDI<br>(THOUSAI                    |     | NUMBER<br>OF<br>AWARDS |
|--------------------------------------|-----|------------------------|
| Contract \$208,                      | 726 | 1                      |
| Direct Payment \$11,852,             | 323 | 24                     |
| Grant \$4,162,                       | 368 | 138                    |
| Loan \$9,111,                        | 639 | 4                      |
| Other Federal Funding \$3,266,       | 800 | 2                      |
| Grand Total (in thousands) \$28,601, | 856 | 169                    |