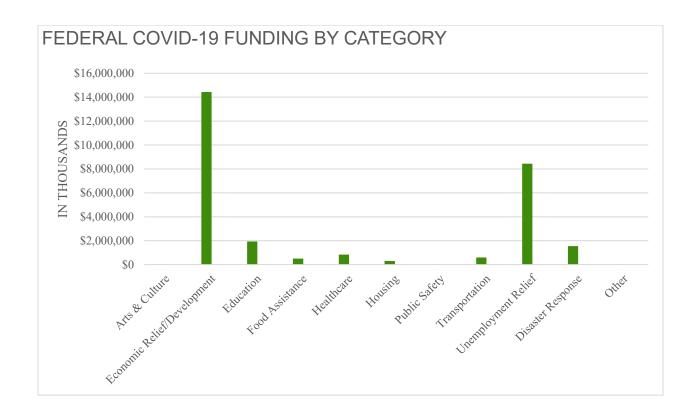

#### FEDERAL COVID-19 FUNDING BY CATEGORY

|                             | FUNDING<br>(THOUSANDS) | NUMBER OF<br>AWARDS |
|-----------------------------|------------------------|---------------------|
| Arts & Culture              | \$4,712                | 6                   |
| Economic Relief/Development | \$14,434,469           | 22                  |
| Education                   | \$1,939,677            | 12                  |
| Food Assistance             | \$505,502              | 8                   |
| Healthcare                  | \$832,298              | 72                  |
| Housing                     | \$297,072              | 10                  |
| Public Safety               | \$12,588               | 3                   |
| Transportation              | \$599,984              | 11                  |
| Unemployment Relief         | \$8,430,080            | 15                  |
| Disaster Response           | \$1,540,977            | 9                   |
| Other                       | \$4,497                | 1                   |
| Grand Total (in thousands)  | \$28,601,856           | 169                 |