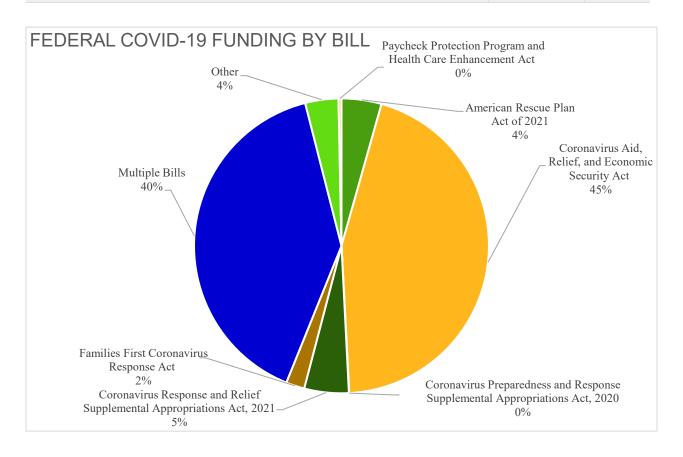

#### FEDERAL COVID-19 FUNDING BY BILL

|                                                                                | FUNDING<br>(THOUSANDS) | %      |
|--------------------------------------------------------------------------------|------------------------|--------|
| American Rescue Plan Act 2021                                                  | \$1,252,566            | 4.4%   |
| Coronavirus Aid, Relief, and Economic Security Act (CARES Act)                 | \$12,809,229           | 44.8%  |
| Coronavirus Preparedness and Response Supplemental Appropriations<br>Act, 2020 | \$10,121               | 0.0%   |
| Coronavirus Response and Relief Supplemental Appropriations Act, 2021          | \$1,394,443            | 4.6%   |
| Families First Coronavirus Response Act                                        | \$580,665              | 2.0%   |
| Multiple Bills <sup>3</sup>                                                    | \$11,419,662           | 39.9%  |
| Other                                                                          | \$1,042,989            | 4.2%   |
| Paycheck Protection Program and Health Care Enhancement Act                    | \$92,182               | 0.4%   |
| Grand Total (in thousands)                                                     | \$28,601,856           | 100.0% |