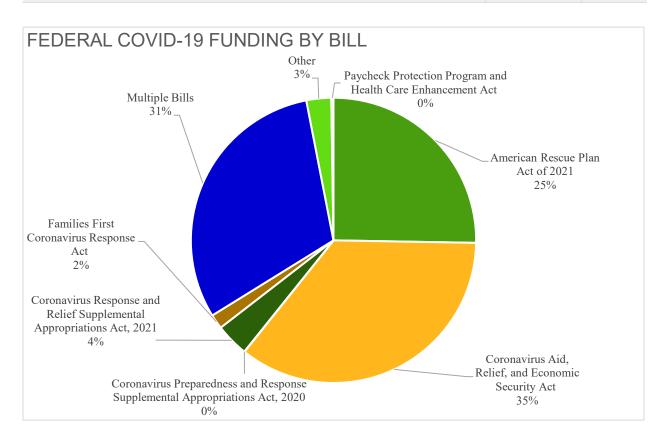

#### FEDERAL COVID-19 FUNDING BY BILL

|                                                                                | FUNDING<br>(THOUSANDS) | %      |
|--------------------------------------------------------------------------------|------------------------|--------|
| American Rescue Plan Act 2021                                                  | \$9,382,251            | 25.3%  |
| Coronavirus Aid, Relief, and Economic Security Act (CARES Act)                 | \$13,157,987           | 35.5%  |
| Coronavirus Preparedness and Response Supplemental Appropriations<br>Act, 2020 | \$10,121               | 0.0%   |
| Coronavirus Response and Relief Supplemental Appropriations Act, 2021          | \$1,395,586            | 3.8%   |
| Families First Coronavirus Response Act                                        | \$613,978              | 1.7%   |
| Multiple Bills <sup>3</sup>                                                    | \$11,419,681           | 30.8%  |
| Other                                                                          | \$1,042,989            | 2.8%   |
| Paycheck Protection Program and Health Care Enhancement Act                    | \$92,182               | 0.2%   |
| Grand Total (in thousands)                                                     | \$37,114,775           | 100.0% |