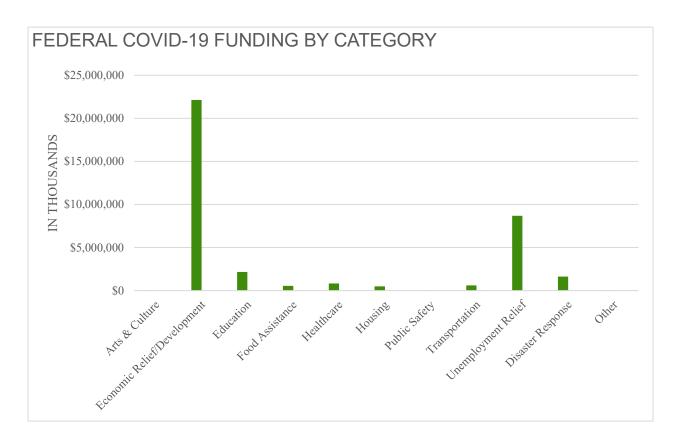

#### FEDERAL COVID-19 FUNDING BY CATEGORY

|                             | FUNDING<br>(THOUSANDS) | NUMBER OF<br>AWARDS |
|-----------------------------|------------------------|---------------------|
| Arts & Culture              | \$4,712                | 6                   |
| Economic Relief/Development | \$22,134,378           | 25                  |
| Education                   | \$2,163,624            | 17                  |
| Food Assistance             | \$543,348              | 9                   |
| Healthcare                  | \$833,692              | 77                  |
| Housing                     | \$498,387              | 13                  |
| Public Safety               | \$12,588               | 3                   |
| Transportation              | \$599,984              | 11                  |
| Unemployment Relief         | \$8,685,376            | 15                  |
| Disaster Response           | \$1,634,189            | 9                   |
| Other                       | \$4,497                | 1                   |
| Grand Total (in thousands)  | \$37,114,775           | 186                 |