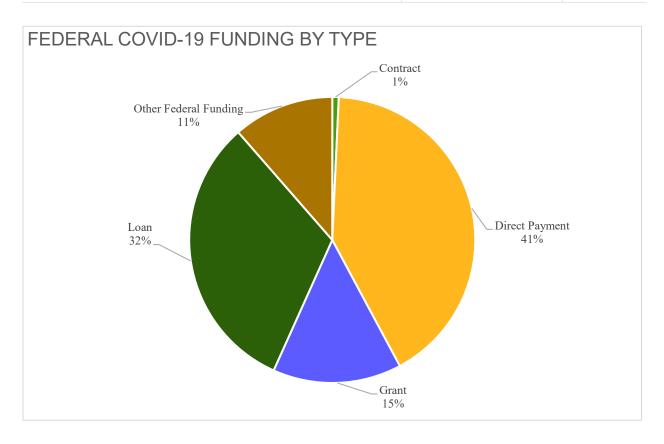

### FEDERAL COVID-19 FUNDING BY TYPE

|                            | FUNDING<br>(THOUSANDS) | NUMBER<br>OF<br>AWARDS |
|----------------------------|------------------------|------------------------|
| Contract                   | \$208,726              | 1                      |
| Direct Payment             | \$16,017,355           | 25                     |
| Grant                      | \$8,510,255            | 154                    |
| Loan                       | \$9,111,639            | 4                      |
| Other Federal Funding      | \$3,266,800            | 2                      |
| Grand Total (in thousands) | \$37,114,775           | 186                    |