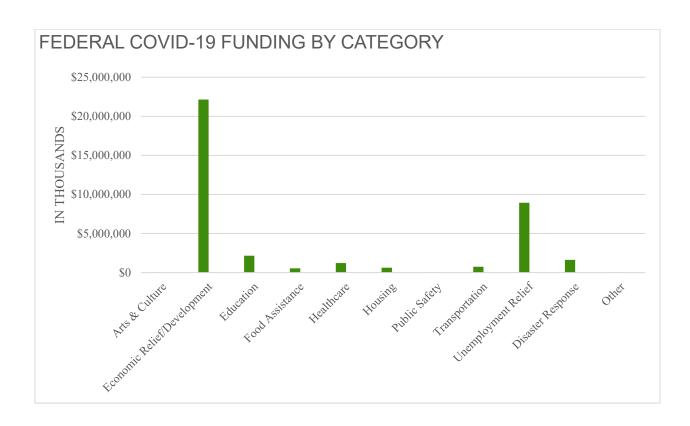

### FEDERAL COVID-19 FUNDING BY CATEGORY

|                             | FUNDING<br>(THOUSANDS) | NUMBER OF<br>AWARDS |
|-----------------------------|------------------------|---------------------|
| Arts & Culture              | \$4,712                | 6                   |
| Economic Relief/Development | \$22,146,517           | 25                  |
| Education                   | \$2,170,646            | 18                  |
| Food Assistance             | \$543,404              | 11                  |
| Healthcare                  | \$1,218,906            | 81                  |
| Housing                     | \$619,304              | 14                  |
| Public Safety               | \$12,588               | 3                   |
| Transportation              | \$752,213              | 13                  |
| Unemployment Relief         | \$8,938,943            | 15                  |
| Disaster Response           | \$1,635,504            | 10                  |
| Other                       | \$4,497                | 1                   |
| Grand Total (in thousands)  | \$38,047,234           | 197                 |