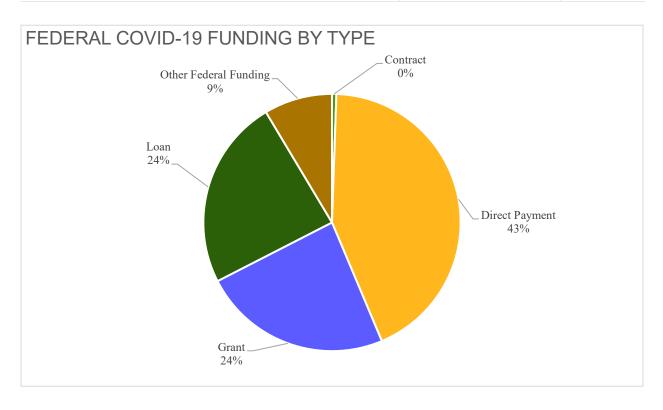

## FEDERAL COVID-19 FUNDING BY TYPE

|                            | FUNDING<br>(THOUSANDS) | NUMBER<br>OF<br>AWARDS |
|----------------------------|------------------------|------------------------|
| Contract                   | \$208,726              | 1                      |
| Direct Payment             | \$16,404,034           | 28                     |
| Grant                      | \$9,056,035            | 162                    |
| Loan                       | \$9,111,639            | 4                      |
| Other Federal Funding      | \$3,266,800            | 2                      |
| Grand Total (in thousands) | \$38,047,2345          | 197                    |