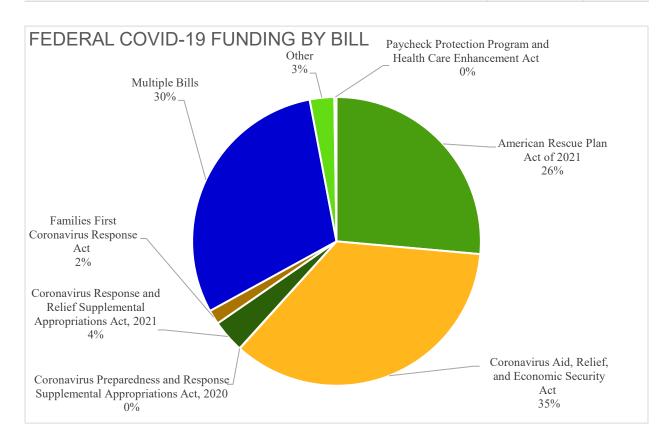

#### FEDERAL COVID-19 FUNDING BY BILL

|                                                                                | FUNDING<br>(THOUSANDS) | %      |
|--------------------------------------------------------------------------------|------------------------|--------|
| American Rescue Plan Act 2021                                                  | \$10,048,908           | 26.4%  |
| Coronavirus Aid, Relief, and Economic Security Act (CARES Act)                 | \$13,423,538           | 35.3%  |
| Coronavirus Preparedness and Response Supplemental Appropriations<br>Act, 2020 | \$10,121               | 0.0%   |
| Coronavirus Response and Relief Supplemental Appropriations Act, 2021          | \$1,395,682            | 3.7%   |
| Families First Coronavirus Response Act                                        | \$613,978              | 1.6%   |
| Multiple Bills <sup>2</sup>                                                    | \$11,419,836           | 30.0%  |
| Other                                                                          | \$1,042,989            | 2.7%   |
| Paycheck Protection Program and Health Care Enhancement Act                    | \$92,182               | 0.2%   |
| Grand Total (in thousands)                                                     | \$38,047,234           | 100.0% |