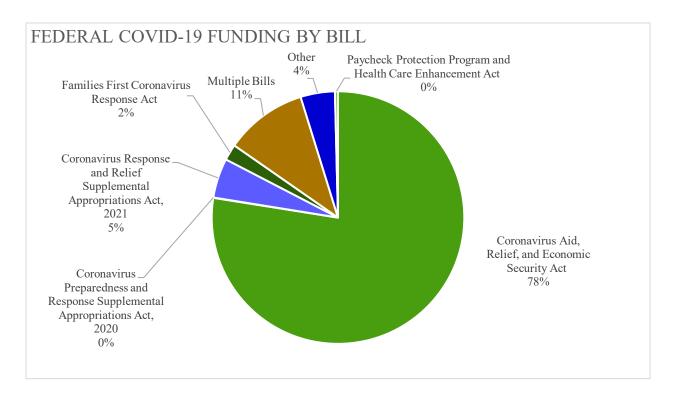

#### FEDERAL COVID-19 FUNDING BY BILL

|                                                                             | FUNDING<br>(THOUSANDS) | %      |
|-----------------------------------------------------------------------------|------------------------|--------|
| Coronavirus Aid, Relief, and Economic Security Act (CARES Act)              | \$18,386,542           | 77.5%  |
| Coronavirus Preparedness and Response Supplemental Appropriations Act, 2020 | \$10,121               | 0.0%   |
| Coronavirus Response and Relief Supplemental Appropriations Act, 2021       | \$1,202,755            | 5.1%   |
| Families First Coronavirus Response Act                                     | \$488,910              | 2.1%   |
| Multiple Bills <sup>3</sup>                                                 | \$2,500,831            | 10.5%  |
| Other                                                                       | \$1,042,989            | 4.4%   |
| Paycheck Protection Program and Health Care Enhancement Act                 | \$92,182               | 0.4%   |
| Grand Total (in thousands)                                                  | \$23,724,330           | 100.0% |