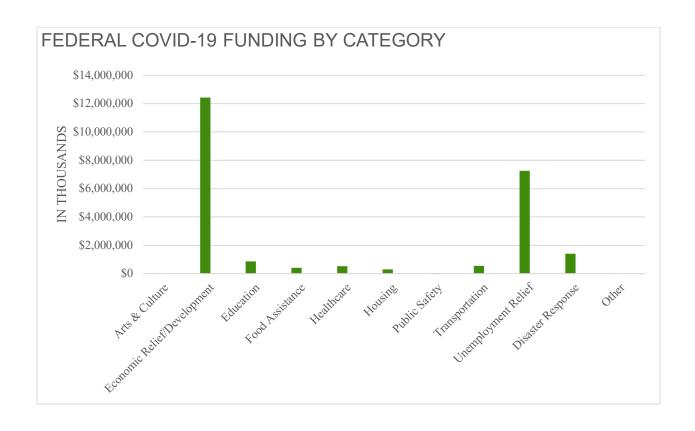

#### FEDERAL COVID-19 FUNDING BY CATEGORY

|                             | FUNDING<br>(THOUSANDS) | NUMBER OF<br>AWARDS |
|-----------------------------|------------------------|---------------------|
| Arts & Culture              | \$2,028                | 5                   |
| Economic Relief/Development | \$12,424,067           | 20                  |
| Education                   | \$851,679              | 11                  |
| Food Assistance             | \$412,659              | 7                   |
| Healthcare                  | \$527,752              | 58                  |
| Housing                     | \$297,072              | 10                  |
| Public Safety               | \$12,556               | 3                   |
| Transportation              | \$548,693              | 7                   |
| Unemployment Relief         | \$7,247,836            | 14                  |
| Disaster Response           | \$1,395,491            | 9                   |
| Other                       | \$4,497                | 1                   |
| Grand Total (in thousands)  | \$23,724,330           | 145                 |