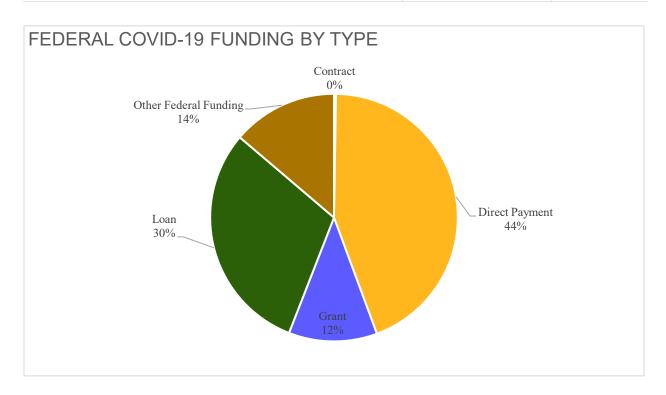

#### FEDERAL COVID-19 FUNDING BY TYPE

|                            | FUNDING<br>(THOUSANDS) | NUMBER OF<br>AWARDS |
|----------------------------|------------------------|---------------------|
| Contract <sup>2</sup>      | \$63,240               | 1                   |
| Direct Payment             | \$10,463,576           | 21                  |
| Grant                      | \$2,739,463            | 117                 |
| Loan                       | \$7,191,251            | 4                   |
| Other Federal Funding      | \$3,266,800            | 2                   |
| Grand Total (in thousands) | \$23,724,330           | 145                 |