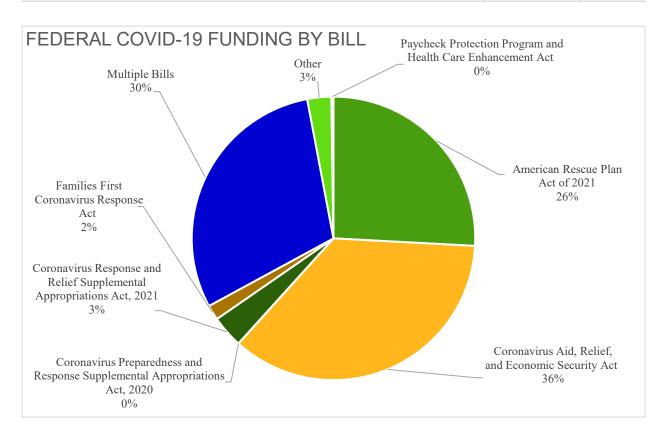

#### FEDERAL COVID-19 FUNDING BY BILL

|                                                                                | FUNDING<br>(THOUSANDS) | %      |
|--------------------------------------------------------------------------------|------------------------|--------|
| American Rescue Plan Act 2021                                                  | \$9,866,030            | 25.9%  |
| Coronavirus Aid, Relief, and Economic Security Act (CARES Act)                 | \$13,676,053           | 35.8%  |
| Coronavirus Preparedness and Response Supplemental Appropriations<br>Act, 2020 | \$10,121               | 0.0%   |
| Coronavirus Response and Relief Supplemental Appropriations Act, 2021          | \$1,395,742            | 3.7%   |
| Families First Coronavirus Response Act                                        | \$654,782              | 1.7%   |
| Multiple Bills <sup>3</sup>                                                    | \$11,427,232           | 29.9%  |
| Other                                                                          | \$1,042,989            | 2.7%   |
| Paycheck Protection Program and Health Care Enhancement Act                    | \$92,182               | 0.2%   |
| Grand Total (in thousands)                                                     | \$38,165,131           | 100.0% |