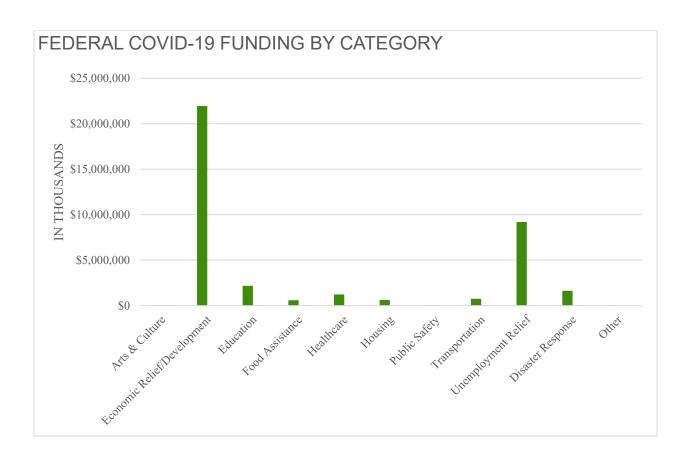

#### FEDERAL COVID-19 FUNDING BY CATEGORY

|                             | FUNDING<br>(THOUSANDS) | NUMBER OF<br>AWARDS |
|-----------------------------|------------------------|---------------------|
| Arts & Culture              | \$5,498                | 7                   |
| Economic Relief/Development | \$21,953,321           | 25                  |
| Education                   | \$2,171,489            | 18                  |
| Food Assistance             | \$596,903              | 12                  |
| Healthcare                  | \$1,222,356            | 89                  |
| Housing                     | \$619,304              | 14                  |
| Public Safety               | \$12,588               | 3                   |
| Transportation              | \$752,213              | 13                  |
| Unemployment Relief         | \$9,191,458            | 15                  |
| Disaster Response           | \$1,635,504            | 10                  |
| Other                       | \$4,497                | 1                   |
| Grand Total (in thousands)  | \$38,165,131           | 207                 |