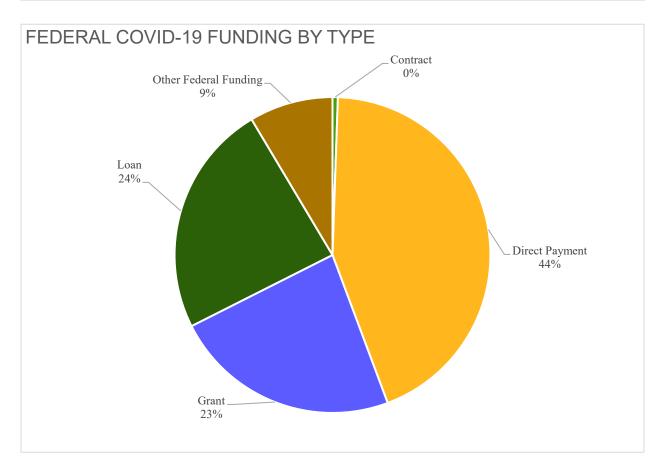

### FEDERAL COVID-19 FUNDING BY TYPE

|                            | FUNDING<br>(THOUSANDS) | NUMBER<br>OF<br>AWARDS |
|----------------------------|------------------------|------------------------|
| Contract                   | \$208,726              | 1                      |
| Direct Payment             | \$16,704,749           | 28                     |
| Grant                      | \$8,873,217            | 172                    |
| Loan                       | \$9,111,639            | 4                      |
| Other Federal Funding      | \$3,266,800            | 2                      |
| Grand Total (in thousands) | \$38,165,131           | 207                    |