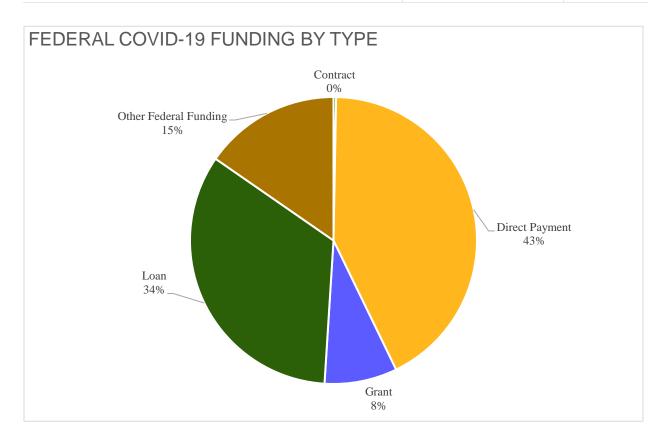

#### FEDERAL COVID-19 FUNDING BY BILL

|                                                                                | FUNDING<br>(THOUSANDS) | %      |
|--------------------------------------------------------------------------------|------------------------|--------|
| Coronavirus Aid, Relief, and Economic Security Act (CARES Act)                 | \$17,264,999           | 81.2%  |
| Coronavirus Preparedness and Response Supplemental Appropriations<br>Act, 2020 | \$7,976                | 0.0%   |
| Families First Coronavirus Response Act                                        | \$429,076              | 2.0%   |
| Multiple Bills <sup>3</sup>                                                    | \$2,435,317            | 11.4%  |
| Other                                                                          | \$1,042,489            | 4.9%   |
| Paycheck Protection Program and Health Care Enhancement Act                    | \$92,182               | 0.4%   |
| Grand Total (in thousands)                                                     | \$21,272,039           | 100.0% |

#### FEDERAL COVID-19 FUNDING BY BILL