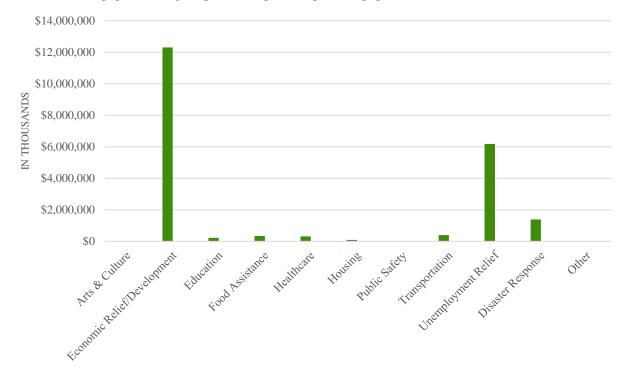

# FEDERAL COVID-19 FUNDING BY TYPE

| FUNDING<br>(THOUSANDS                  | -     |
|----------------------------------------|-------|
| Contract <sup>2</sup> \$63,24          | ) 1   |
| Direct Payment \$9,044,24              | 9 18  |
| Grant \$1,741,77                       | 7 99  |
| Loan \$7,155,97                        | 3 4   |
| Other Federal Funding \$3,266,80       | 2     |
| Grand Total (in thousands) \$21,272,03 | 9 124 |